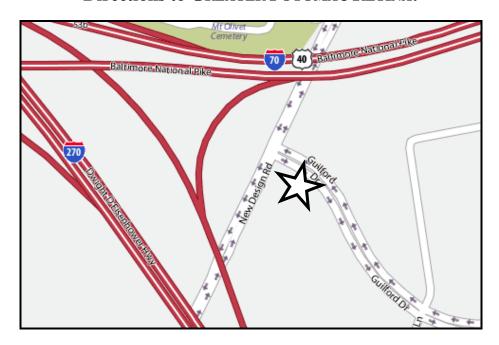

## **Directions to Greater Potomac Retina:**

## From Interstate 70 East:

- 1. Proceed on I-70 E toward FREDERICK
- 2. Take exit #54/EAST STREET (MD-85) . LEFT onto MD-85 SOUTH
- 3. Continue STRAIGHT on Rt. 85. Cross over URBANA PIKE (MD-355)
- 4. Turn RIGHT on GUILFORD DR (Wal-Mart on right)
- 5. Arrive at 7101 GUILFORD DR, FREDERICK, on the left side;

## From Interstate 70 West:

- 1. Proceed on I-70 W toward FREDERICK
- 2. Take exit #54/EAST ST (MD-85)
- 3. Continue STRAIGHT on Rt. 85. Cross over URBANA PIKE (MD-355)
- 4. Turn RIGHT on GUILFORD DR (Wal-Mart on right)
- 5. Arrive at 7101 GUILFORD DR, FREDERICK, on the left side;

## From Interstate 270:

- 1. Take Exit #31 A/MD-85 NORTH
- 2. Turn LEFT onto GUILFORD DRIVE (Wal-Mart on left)
- 3. Arrive at 7101 GUILFORD DR, FREDERICK, on the left side;

Our office is located on the **SECOND FLOOR in SUITE 201 in CONLEY CORPORATE CENTER at GUILFORD DRIVE.** 